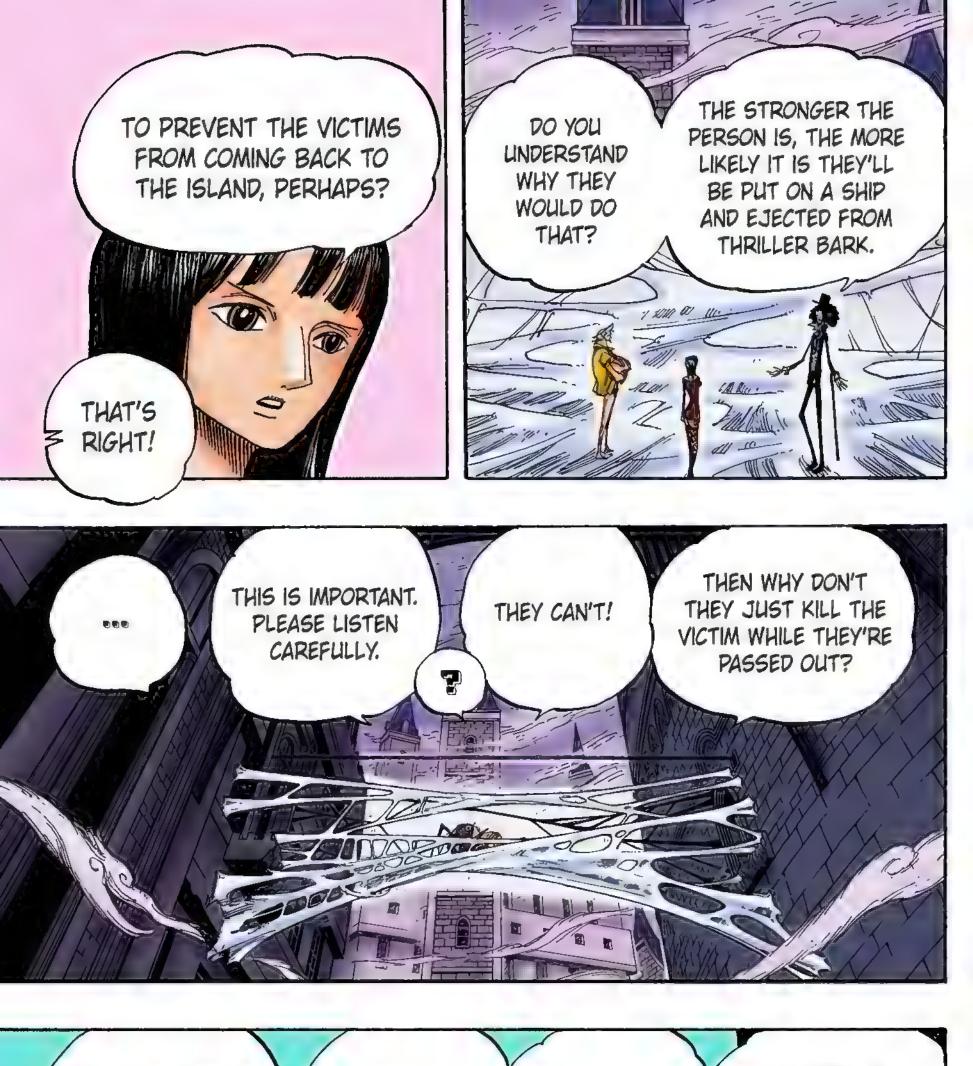

## Chapter 456: DEMON FROM THE LAND OF ICE

## ENERU'S GREAT SPACE MISSION, VOL. 23: "ULTIMATE MORTIFICATION! THE SPACE PIRATE WAS TOO STRONG"

THE ENEMY DOESN'T WANT THIS TO HAPPEN, SO THEY ALWAYS KEEP THE ORIGINAL ALIVE.

BASICALLY, THE ZOMBIE WILL DIE AT THE SAME TIME!

IF THE ORIGINAL DIES, THEN THE SHADOW WILL VANISH AS WELL. THE ORIGINAL AND THE SHADOW ARE A PART OF THE SAME PERSON.

THERE. I MADE NO BONES ABOUT IT!

THOUGH I SURVIVED,

SHADOW IS INSERTED, IT WILL PRODUCE THE GREATEST ZOMBIE OF ALL TIME. WE WILL HAVE TREMENDOUS POWER!